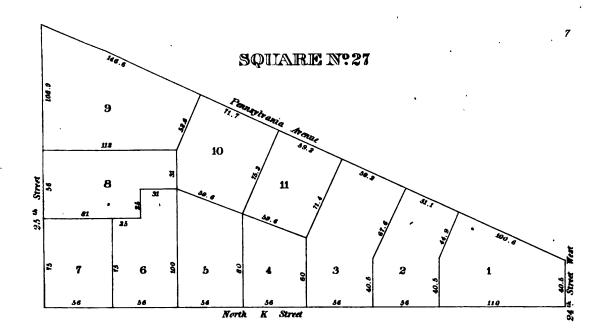

|   |   | , |   |
|   | • |   |   |   |   |   |   |
|   |   |   |   |   |   |   |   |
|   |   | • | • |   |   |   |   |
|   |   |   |   | • |   |   |   |
|   |   |   |   |   |   |   |   |
|   |   |   |   |   |   |   |   |
|   |   |   |   |   |   |   |   |
|   |   |   | 1 |   |   |   |   |
|   |   |   |   | • |   |   |   |
|   |   |   |   |   |   |   |   |
|   |   |   | • |   |   |   |   |
|   |   |   |   |   |   |   |   |
|   |   |   |   |   |   |   |   |
|   |   |   |   |   |   |   |   |
|   |   |   |   |   |   |   |   |
|   |   |   |   |   |   |   |   |
|   |   |   | - |   |   |   | • |
|   |   |   |   |   |   |   |   |
|   |   |   |   | • |   |   |   |
|   |   |   |   |   |   |   |   |

# 8 9 10 9 11 9 12 12 9 14 3 2 1 14 3 2 1 15 12 9 16 3 30 North H Street



### SQUARE Nº24













# SQUARE Nº29







# SQUARE N.31







### SQUARE N:33



### SQUARE Nº37

8











# SQUARE Nº39 SQUARE Nº38 5 93.2 24 th Street West 24 th Street West 3 Pennsylvania SQUARE Nº40 SQUARE Nº41 7 10 109.6 ¥ 7 7 Street West Stir Street 25 Street North H Street SQUARE Nº42 SQUAREN:43 10 11 12 13 8 North F Street 7 1.1 3 SQUARE Nº44 mide 11.11 Street Dy ce Street 10 6 15 13 West 50 th 5 16 122.24 122.25 122.25 123.25 124 134 134 134 134 , 5 fed 2 1 North G Street

North E Street

|   |     | · |   |   |
|---|-----|---|---|---|
|   | · . |   |   |   |
|   |     |   | • |   |
| • |     |   |   | • |
|   |     |   |   |   |
| - |     |   |   |   |
|   |     | · |   |   |
| , |     |   |   | ` |





### SQUARKN:49



### SQUARE Nº51



### SQUAREN:50





|   | • |   |   |   |
|---|---|